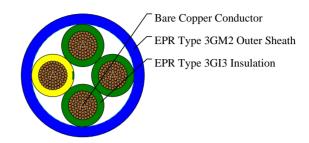

#### **CABLE CONSTRUCTION**

Conductor: Bare copper stranded class 5 to VDE0295, IEC 60228

Insulation: EPR type 3GI3

Outer Sheath: EPR type 3GM2, coloured blue